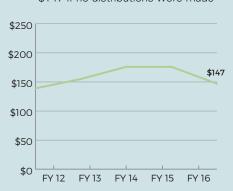

#### **ENDOWMENT PERFORMANCE**

Over 10 years, \$100 invested in the Northwest Foundation endowment would have grown to \$147 if no distributions were made