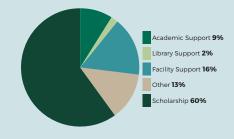

Northwest Missouri State University for the benefit of the University, its students, faculty, staff and alumni. The Northwest Foundation, governed by a 33-member volunteer board of directors, is staffed by members of Northwest's Office of University Advancement.

For more information about the Northwest Foundation or to make a gift to support Northwest, contact the Office of University Advancement at 660.562.1248 or visit www.nwmissouri.edu/ GiveOnline.



John Teale '73, Maryville

## **ENDOWMENT PERFORMANCE**

JULY 1, 2015, TO JUNE 30, 2016 | NORTHWEST FOUNDATION INC.

#### **ENDOWED FUNDS**

Individual, donor-established endowments held by Northwest Foundation

| ESTABLISHED IN FY 16 | 17  |
|----------------------|-----|
| TOTAL FUNDS HELD     | 349 |

#### **ENDOWMENT DESIGNATION**



#### **ASSET ALLOCATION**



#### **ENDOWMENT GROWTH**

Total investments under management in millions



#### **ENDOWMENT PERFORMANCE**

Over 10 years, \$100 invested in the Northwest Foundation endowment would have grown to \$147 if no distributions were made



#### **SCHOLARSHIP IMPACT**

Annual scholarship support for Northwest students

| FISCAL YEAR  | AMOUNT      | # STUDENTS |
|--------------|-------------|------------|
| FY 12        | \$430,184   | 724        |
| FY 13        | \$647,265   | 1,009      |
| FY 14        | \$616,461   | 949        |
| FY 15        | \$741,217   | 1,159      |
| FY 16        | \$855,944   | 1,210      |
| 5-Year Total | \$3,291,071 | 5,051      |

Northwest students came face-to-face Sept. 18 with the alumni and friends who have offered support t