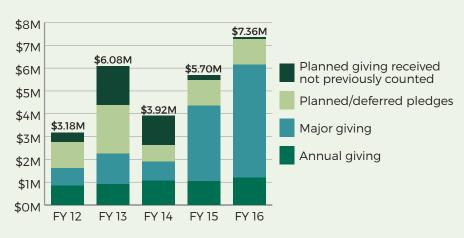

In 2015-16, the Northwest Foundation raised nearly \$7.5 million to support education at the University. It is our hope that in the next year you will take the opportunity to participate in providing our students and faculty the support to dream, achieve and succeed. It's time to spice it up in 2017 with your best, flavor-full gift and an everlasting portion. Be part of the solution by making a gift to scholarship, academic programming or a capital project that will grow our enrollment, enhance our campus and elevate our student retention, success and graduation.

## YEAR IN REVIEW

Scholarship support remains a central mission of

the Foundation, which awarded a record of nearly Foundation, the \$856,000 in scholarships to 1,210 students during Fiscal Year 16. That is an increase of 57 scholarship fundraising arm of awards and nearly \$115,000 more than the previous Northwest Missouri Furthermore, the Foundation achieved an impressive State University, 97 percent increase in 1905 Society memberships secured nearly during FY16. The 1905 Society is the premier giving society for annual gifts, recognizing supporters who \$7.5 million in donor make an annual unrestricted gift of \$1,000 or more. funding during the "We are grateful for the passion and support 2016 fiscal year, provided by donors," Northwest President Dr. John Jasinski said. "Their gifts stand as a testimony to which included what it means to be a Bearcat – caring, connecting nearly \$6.1 million and supporting in the name of learning. Such strong private support of Northwest is another indicator of in cash contributions the momentum in place and helps us propel to new - the highest level