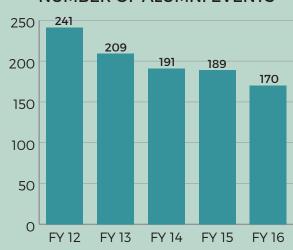

#### NUMBER OF ALUMNI EVENTS

Metrics for events sponsored by the Northwest Alumni Association changed in FY16 due to efforts focused on events that draw larger, diverse crowds along with changes to counting practices.