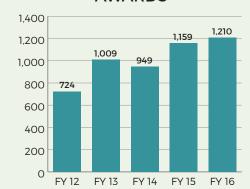

#### **SCHOLARSHIP IMPACT**

Annual scholarship support for Northwest students

| FISCAL YEAR  | AMOUNT      | # STUDENTS |
|--------------|-------------|------------|
| FY 12        | \$430,184   | 724        |
| FY 13        | \$647,265   | 1,009      |
| FY 14        | \$616,461   | 949        |
| FY 15        | \$741,217   | 1,159      |
| FY 16        | \$855,944   | 1,210      |
| 5-Year Total | \$3,291,071 | 5,051      |