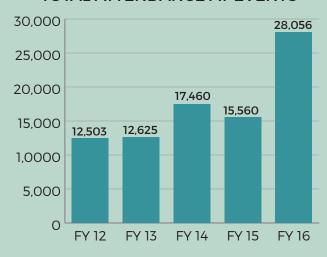

#### TOTAL ATTENDANCE AT EVENTS

#### NUMBER OF ALUMNI EVENTS

Metrics for events sponsored by the Northwest Alumni Association changed in FY16 due to efforts focused on events that draw larger, diverse crowds along with changes to counting practices.