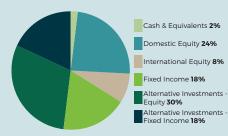

versity for the benefit of the University, its students, faculty, staff and alumni. The Northwest Foundation, governed by a 33-member volunteer board of directors, is staffed by members of Northwest's Office of University Advancement.

For more information about the Northwest Foundation or to make a gift to support Northwest, contact the Office of University Advancement at 660.562.1248 or visit www.nwmissouri.edu/ GiveOnline.



John Teale '73, Maryville

## **ENDOWMENT PERFORMANCE**

JULY 1, 2015, TO JUNE 30, 2016 | NORTHWEST FOUNDATION INC.

#### **ENDOWED FUNDS**

Individual, donor-established endowments held by Northwest Foundation

| ESTABLISHED IN FY 16 | 17  |
|----------------------|-----|
| TOTAL FUNDS HELD     | 349 |

#### **ENDOWMENT DESIGNATION**



#### **ASSET ALLOCATION**



#### **ENDOWMENT GROWTH**

Total investments under management in millions



#### **ENDOWMENT PERFORMANCE**

Over 10 years, \$100 invested in the Northwest Foundation endowment would have grown to \$147 if no distributions were made



#### **SCHOLARSHIP IMPACT**

Annual scholarship support for Northwest students

| FISCAL YEAR  | AMOUNT      | # STUDENTS |
|--------------|-------------|------------|
| FY 12        | \$430,184   | 724        |
| FY 13        | \$647,265   | 1,009      |
| FY 14        | \$616,461   | 949        |
| FY 15        | \$741,217   | 1,159      |
| FY 16        | \$855,944   | 1,210      |
| 5-Year Total | \$3,291,071 | 5,051      |

Northwest students came face-to-face Sept. 18 with the alumni and friends who have offered support through their contributions to