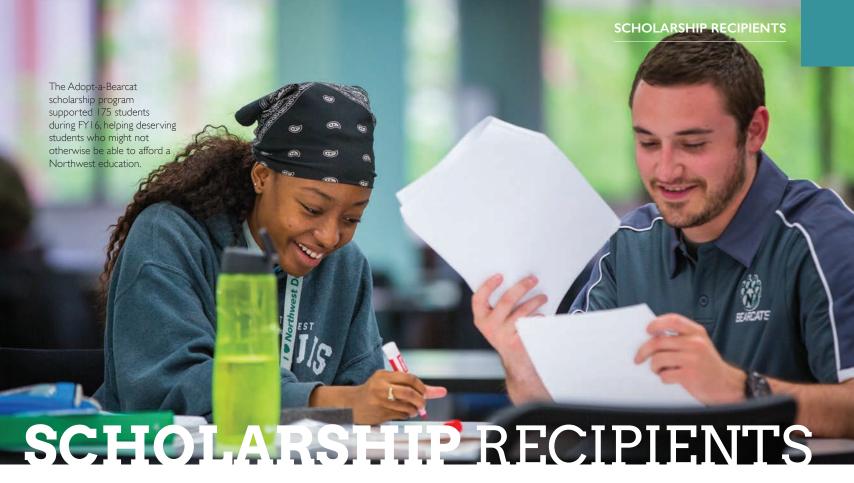

The Northwest

received by the

Foundation in any

given year - and

organization's goal

than \$1.4 million.

exceeded the

Northwest's Adopt-a-Bearcat scholarship program, supported through donors, awarded scholarships worth a total of more than \$99,000 - an increase of nearly \$13,000 compared to the prior year – to 175 students. The Adopt-a-Bearcat Scholarship program meets a critical need for scholarship dollars, and donor contributions are matched in \$250 increments for a minimum of a \$500 scholarship. In return, for the year by more donors may elect to name their scholarship, which goes to a deserving student who might otherwise not be able to afford the opportunity of a Northwest

Northwest students came face-to-face Sept. 18 with the alumni and friends who have offered support through their contributions to University scholarships as part of an effort to thank donors and recognize students for their academic excellence.

POWERING

DREAN

University celebrates students, donors

The fourth annual Celebration of Donors and Scholars carried the theme of "Powering Dreams" and recognized scholarship recipients and donors during the University's Family Weekend activities.