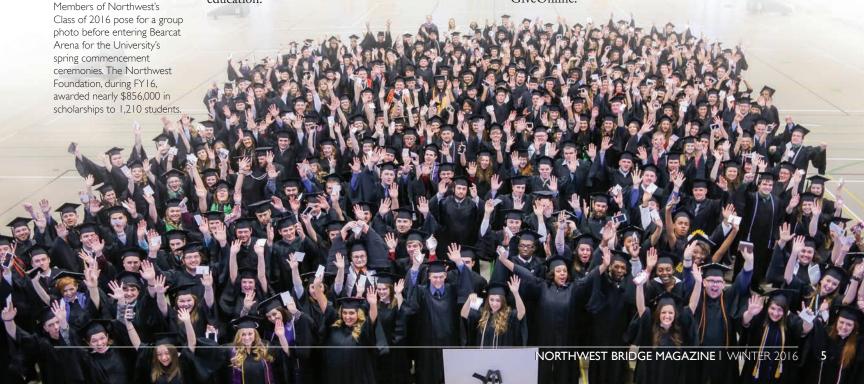

## YEAR IN REVIEW

Scholarship support remains a central mission of

the Foundation, which awarded a record of nearly Foundation, the \$856,000 in scholarships to 1,210 students during Fiscal Year 16. That is an increase of 57 scholarship fundraising arm of awards and nearly \$115,000 more than the previous Northwest Missouri Furthermore, the Foundation achieved an impressive State University, 97 percent increase in 1905 Society memberships secured nearly during FY16. The 1905 Society is the premier giving society for annual gifts, recognizing supporters who \$7.5 million in donor make an annual unrestricted gift of \$1,000 or more. funding during the "We are grateful for the passion and support 2016 fiscal year, provided by donors," Northwest President Dr. John Jasinski said. "Their gifts stand as a testimony to which included what it means to be a Bearcat – caring, connecting nearly \$6.1 million and supporting in the name of learning. Such strong private support of Northwest is another indicator of in cash contributions the momentum in place and helps us propel to new - the highest level

Northwest students came face-to-face Sept. 18 with the alumni and friends who have offered support through their contributions to University scholarships as part of an effort to thank donors and recognize students for their academic excellence.