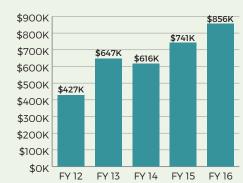

#### **SCHOLARSHIP IMPACT**

Annual scholarship support for Northwest students

| FISCAL YEAR  | AMOUNT      | # STUDENTS |
|--------------|-------------|------------|
| FY 12        | \$430,184   | 724        |
| FY 13        | \$647,265   | 1,009      |
| FY 14        | \$616,461   | 949        |
| FY 15        | \$741,217   | 1,159      |
| FY 16        | \$855,944   | 1,210      |
| 5-Year Total | \$3,291,071 | 5,051      |