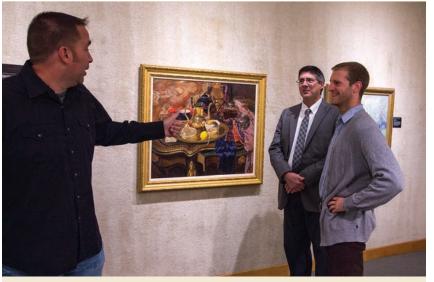

Wesley Foundation of Maryville

Williams Recycling

LuBeth W. Kuemmerle

Sheldon Saxton '07; Dr. Joe Kreizinger, chair of the Department of Fine and Performing Arts; and Dr. Stuart Robinson, assistant professor of art; stand with Sergei Morozov's painting, "Still Life: Lemons and Playing Cards." Saxton, a Northwest alumnus, donated the painting to Northwest this fall.

#### A GIFT OF ART

Alumnus' donation provides new study resource for art students

The Northwest community has a new painting to study and enjoy, thanks to the generosity of Sheldon Saxton '07 and his donation of "Still Life: Lemons and Playing Cards," an oil-on-canvas painting by Russian artist Sergei Morozov.

"Some things that don't always go realized are that our faculty are able to benefit from a gift like this," Dr. Joe Kreizinger, chair of the Department of Fine and Performing Arts, said. "It's providing new opportunities for our students and our community. Both the University and the extended community are able to enjoy and appreciate this piece, and most importantly it does allow our students to experience a new work, a new artist, a new period."

Saxton, a Maryville resident, acquired the painting, valued at about \$4,400, at an auction but never found an appropriate place to display it in his own home. He wanted the University to benefit from the painting and help enrich students' studies.

"I love this place," he said. "I have a lot of great memories here, so I wanted to try to help them out because they've helped me out through life."

Assistant Professor of Art Dr. Stuart Robinson said the painting presents multiple instructional uses for faculty and students, particularly to early painting students who begin their studies with still life works.

"They work intensely at these things," Robinson said. "So it's good they have a model to go off of as they build from drawing to painting and into more complex forms of art."