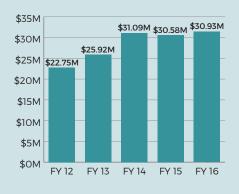

lumni. The Northwest Foundation, governed by a 33-member volunteer board of directors, is staffed by members of Northwest's Office of University Advancement.

For more information about the Northwest Foundation or to make a gift to support Northwest, contact the Office of University Advancement at 660.562.1248 or visit www.nwmissouri.edu/ GiveOnline.



John Teale '73, Maryville

## **ENDOWMENT PERFORMANCE**

JULY 1, 2015, TO JUNE 30, 2016 | NORTHWEST FOUNDATION INC.

#### **ENDOWED FUNDS**

Individual, donor-established endowments held by Northwest Foundation

| ESTABLISHED IN FY 16 | 17  |
|----------------------|-----|
| TOTAL FUNDS HELD     | 349 |

#### **ENDOWMENT DESIGNATION**



#### **ASSET ALLOCATION**



#### **ENDOWMENT GROWTH**

Total investments under management in millions



#### **ENDOWMENT PERFORMANCE**

Over 10 years, \$100 invested in the Northwest Foundation endowment would have grown to \$147 if no distributions were made



#### **SCHOLARSHIP IMPACT**

Annual scholarship support for Northwest students

| FISCAL YEAR  | AMOUNT      | # STUDENTS |
|--------------|-------------|------------|
| FY 12        | \$430,184   | 724        |
| FY 13        | \$647,265   | 1,009      |
| FY 14        | \$616,461   | 949        |
| FY 15        | \$741,217   | 1,159      |
| FY 16        | \$855,944   | 1,210      |
| 5-Year Total | \$3,291,071 | 5,051      |

Northwest students came face-to-face Sept. 18 with the alumni and friends who have offered support through their contributions to University scholarships as part of an effort to thank donors and recognize s