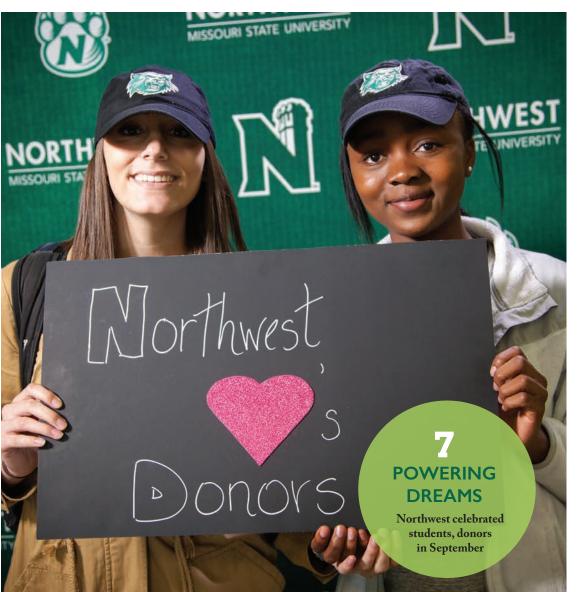

Northwest students came face-to-face Sept. 18 with the alumni and friends who have offered support through their contributions to University scholarships as part of an effort to thank donors and recognize students for their academic excellence.

POWERING

DREAN

University celebrates students, donors

The fourth annual Celebration of Donors and Scholars carried the theme of "Powering Dreams" and recognized scholarship recipients and donors during the University's Family Weekend activities.

The celebration is a collaborative event that brings together students, faculty and staff representing the University's academic affairs division and the Northwest Foundation as well as donors and the friends and families of students.

Northwest Provost Dr. Timothy Mottet called the event a celebration of "exceptional people" who share a common desire to make a difference in their families, communities and workplaces. Often the students who receive scholarships, Mottet said, have the dreams and potential to pursue a college degree but need the financial support to realize their academic potential.

"Many of our students work and know how hard it is to make a buck," Mottet said. "Our donors also understand how hard it is to make a buck. Through our donors' hard work, budgeting, investing their money and making important choices in their lives, in differentiating needs from wants, they are in a position today where they can make a difference by helping others through their scholarships."

**ANNUAL REPORT** 

Northwest donors, students and their families in September during the University's annual

Celebration of Donors and Scholars.

Among the University donors in attendance was Michael Faust '74, a member of the Northwest Foundation Board of Directors. Faust, who retired in 2015 after a 36-year career with Peter Kiewit Sons' Inc., supports multiple students annually through his Michael L. Faust Scholarship.

"I think meeting scholarship recipients kind of reminds you of when you were in school and back when you were a struggling student trying to make ends meet," Faust said. "It just gives me lot of joy to be able to help the young people today get the same Northwest education that I got 40-plus years ago."